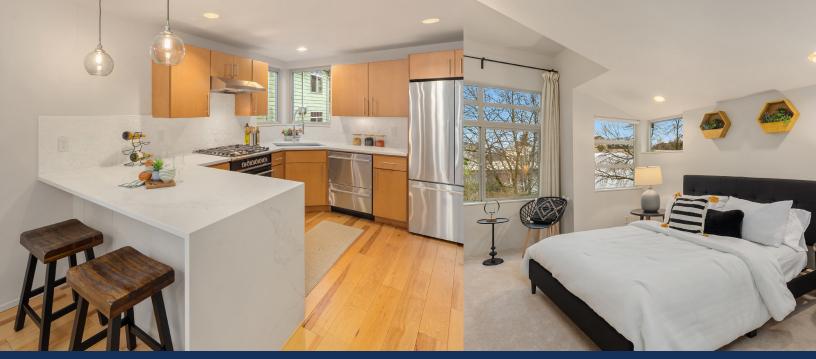

This one has it all! Ideally located in the central district close to everything. Like new 2 bedroom Townhome. Open concept living with high ceilings and tons of natural light from the windows in this corner unit. Newly remodeled kitchen with eating area, plenty of cabinets, Fisher-Paykel appliances, drawer dishwashers, gas range, quartz countertops, and tile backsplash. Both bedrooms have their own full bathrooms! Full size W/D. One car private garage. Built in dog/ pet crate under stairwell. Close to coffee shops, shopping, transit options, and future light rail station. Easy access to Downtown, Lake Washington, and freeways. NO HOA dues! Walkscore of 90!