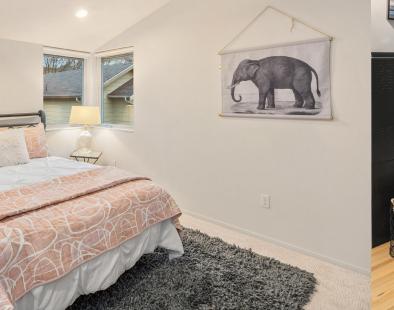

This one has it all! Ideally located in the central district close to everything. Like new 2 bedroom Townhome. Open concept living with high ceilings and tons of natural light from the windows in this corner unit. Newly remodeled kitchen with eating area, plenty of cabinets, Fisher-Paykel appliances, drawer dishwashers, gas range, quartz countertops, and tile backsplash. Both bedrooms have their own full bathrooms! Full size W/D. One car private garage. Built in dog/ pet crate under stairwell. Close to coffee shops, shopping, transit options, and future light rail station. Easy access to Downtown, Lake Washington, and freeways. NO HOA dues! Walkscore of 90!