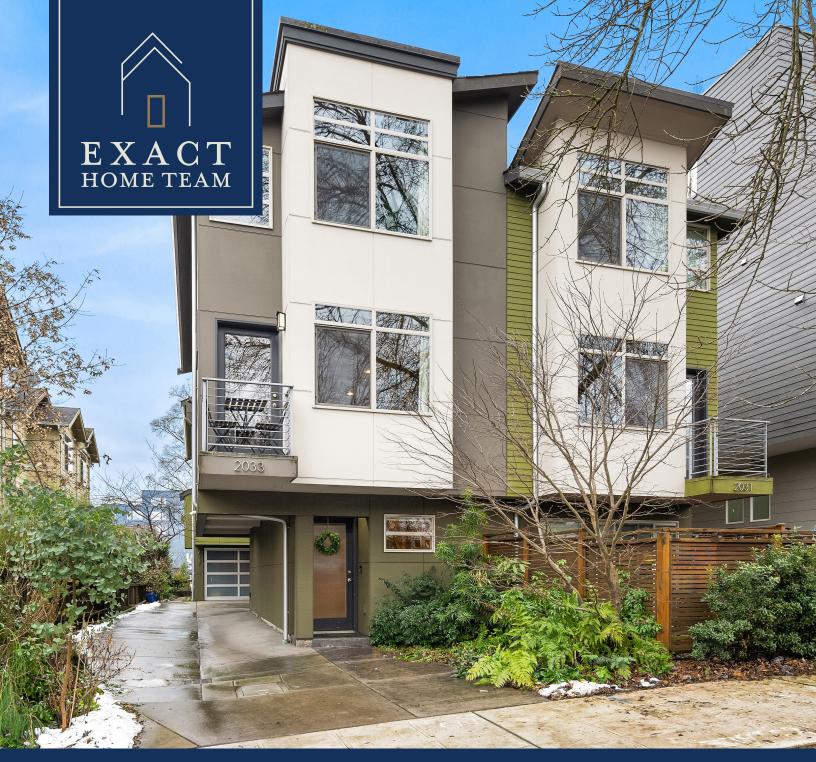

This one has it all! Ideally located in the central district close to everything. Like new 2 bedroom Townhome. Open concept living with high ceilings and tons of natural light from the windows in this corner unit. Newly remodeled kitchen with eating area, plenty of cabinets, Fisher-Paykel appliances, drawer dishwashers, gas range, quartz countertops, and tile backsplash. Both bedrooms have their own full bathrooms! Full size W/D. One car private garage. Built in dog/ pet crate under stairwell. Close to coffee shops, shopping, transit options, and future light rail station. Easy access to Downtown, Lake Washington, and freeways. NO HOA dues! Walkscore of 90!

Central Contemporary

MLS #18743858

2033 S. Washington St Seattle, WA 98144

exacthometeam.com

LISTING ID 1874358

TYPE RESIDENTIAL BEDROOMS 2 BATHROOMS 2.5

**SQUARE FEET** 1319

**YEAR BUILT** 2011

**STYLE** Townhouse

LOCATION CENTRAL AREA