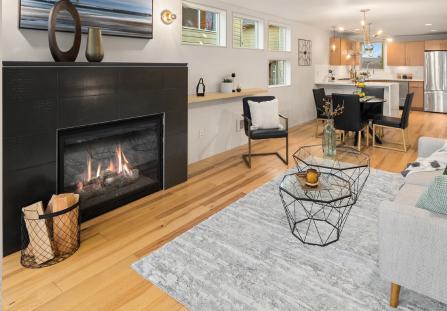

This one has it all! Ideally located in the central district close to everything. Like new 2 bedroom Townhome. Open concept living with high ceilings and tons of natural light from the windows in this corner unit. Newly remodeled kitchen with eating area, plenty of cabinets, Fisher-Paykel appliances, drawer dishwashers, gas range, quartz countertops, and tile backsplash. Both bedrooms have their own full bathrooms! Full size W/D. One car private garage. Built in dog/ pet crate under stairwell. Close to coffee shops, shopping, transit options, and future light rail station. Easy access to Downtown, Lake Washington, and freeways. NO HOA dues! Walkscore of 90!