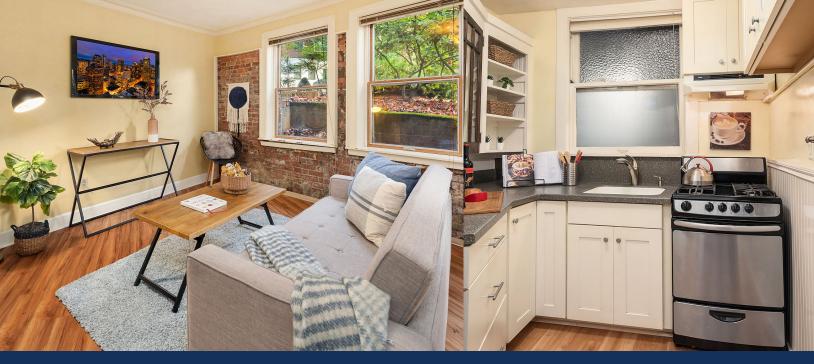

The San Remo co-op has classic charm and an incredible location. Its central Capitol Hill location is steps from the Link light rail, shopping, restaurants, parks, coffee and more (it has a Walkscore of 98!). This adorable home has a generous living area with space for dining or home office, a true bedroom and a full bath with a clawfoot tub. Welcoming entry with exposed brick and built-in shelving. Basement common area includes assigned storage, laundry and shared bike storage. Grab it before it's gone! No rentals allowed.