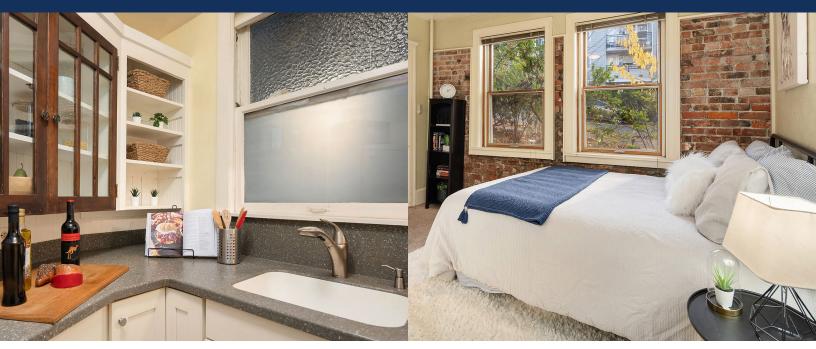

The San Remo co-op has classic charm and an incredible location. Its central Capitol Hill location is steps from the Link light rail, shopping, restaurants, parks, coffee and more (it has a Walkscore of 98!). This adorable home has a generous living area with space for dining or home office, a true bedroom and a full bath with a clawfoot tub. Welcoming entry with exposed brick and built-in shelving. Basement common area includes assigned storage, laundry and shared bike storage. Grab it before it's gone! No rentals allowed.