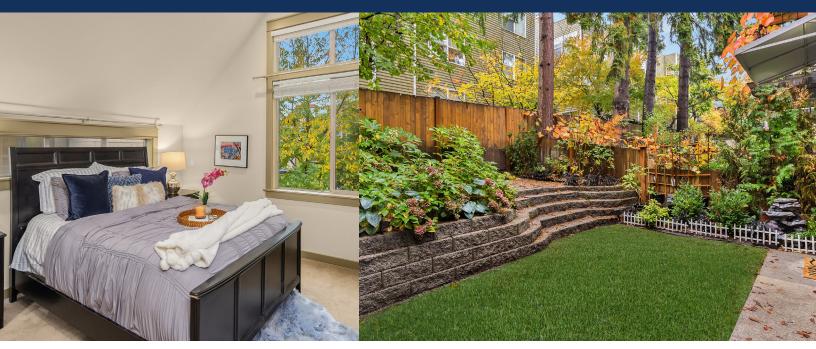

Super cute Wallingford townhome in the middle of everything! Set in back for quiet, with its own backyard, is extremely well built and lives like new. This unit boasts cherry hardwood floors, modern kitchen with stainless steel appliances, granite counters and custom cabinets. Great floor plan is ideal, with multiple bedrooms and work from home spaces. The convenient, end, back-corner location provides for easy access to the large 1 car garage. Short commute to I-5, Highway99, UW, SLU, and Downtown. No HOA dues.