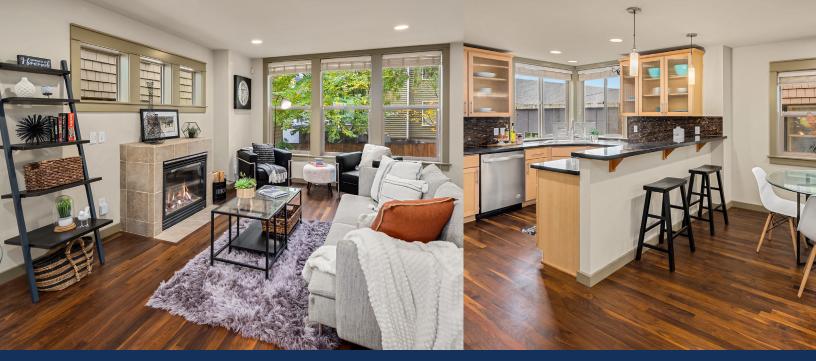

Super cute Wallingford townhome in the middle of everything! Set in back for quiet, with its own backyard, is extremely well built and lives like new. This unit boasts cherry hardwood floors, modern kitchen with stainless steel appliances, granite counters and custom cabinets. Great floor plan is ideal, with multiple bedrooms and work from home spaces. The convenient, end, back-corner location provides for easy access to the large 1 car garage. Short commute to I-5, Highway99, UW, SLU, and Downtown. No HOA dues.