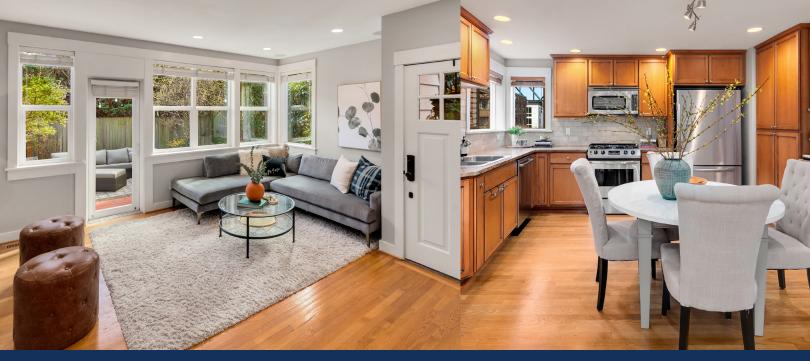

Urban Eastlake! This townhouse is close to everything but set up off the street. Craftsman in design and spacious; 2 bdrms up & 1 down. Master with a spa-like bath & views. 2 car garage with extra storage! Huge patio with room for BBQs or as an outdoor room. Only a few blocks to the neighborhood's legendary bakeries, flower shops, and restaurants. With a large open first floor, you'll have room for entertaining and warm evenings. Don't miss the balcony off the master with views of Lk WA and Cascades. Fully air-conditioned!