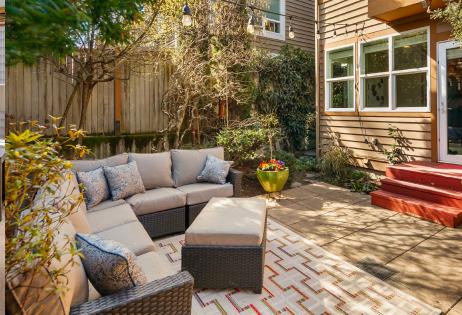

Urban Eastlake! This townhouse is close to everything but set up off the street. Craftsman in design and spacious; 2 bdrms up & 1 down. Master with a spa-like bath & views. 2 car garage with extra storage! Huge patio with room for BBQs or as an outdoor room. Only a few blocks to the neighborhood's legendary bakeries, flower shops, and restaurants. With a large open first floor, you'll have room for entertaining and warm evenings. Don't miss the balcony off the master with views of Lk WA and Cascades. Fully air-conditioned!