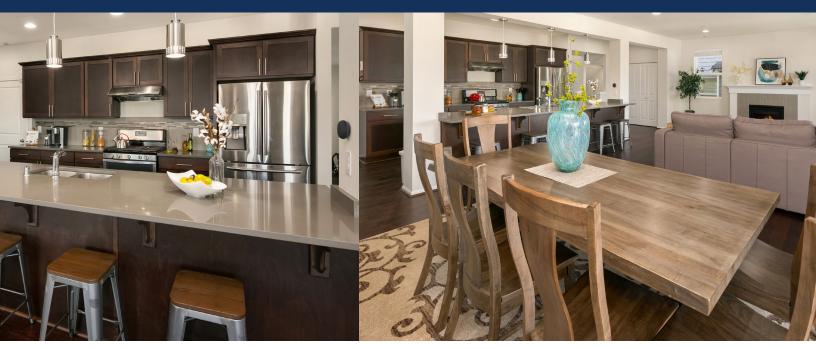

3 year new Polygon resale with all the bells & whistles! Fabulous views of Mt Rainier and the Cascades from your living room and master! 4 bdrms on upper floor, 1 on lower. Great room concept with gourmet kitchen w/tons of storage; made for a gourmet cook who loves to entertain! Peaceful location and close to all you could need, and high above the street behind. Virtually new, and ready for you. Crown molding, soft-close doors, stainless hardware, and dovetailed joints give the cabinets a custom feel. Dues are \$42/mo.