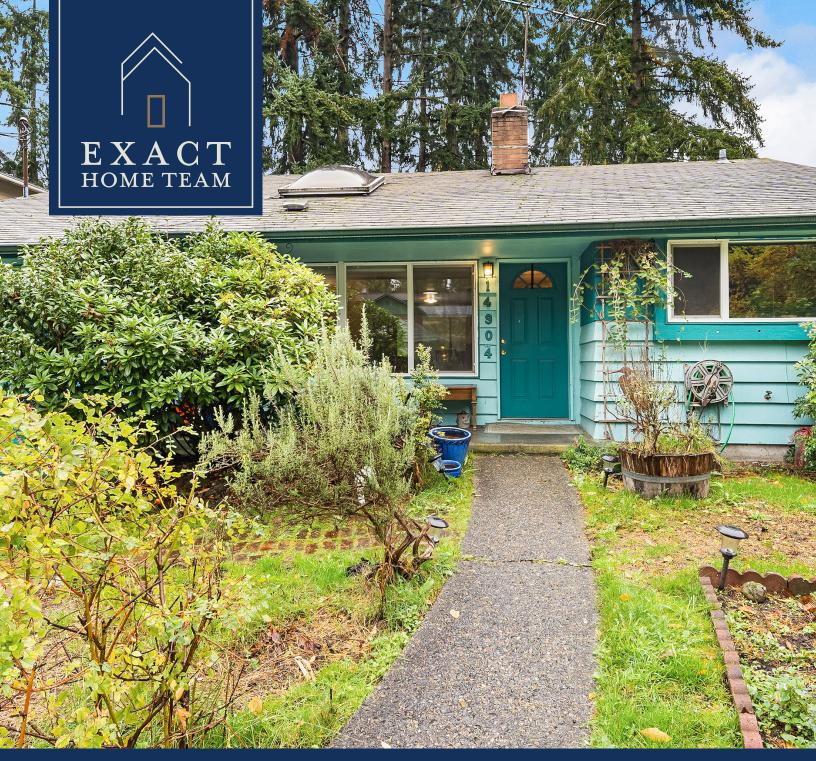

Large lot & quiet street for this sweet house! Bring your dreams & make this your own. Charming 3BR/1.75BA in the Westminster Triangle of Shoreline, close to the border of Seattle. Hardwood floors, generous spaces & wood burning fireplace. Owner's suite before that was a thing! Cute loft style bedroom set away from the other bedrooms for additional living/work options. Bring imagination and create something new or update and polish to your own taste! Lots of parking. Interurban trail is close-by & transit service is fantastic, with express service downtown and soon to Northgate light rail in 2021 and 145th in 2024! Costco is 2 miles away, amazing Central Market is close-by.

Westminster bungalow MLS #1851246

14904 Evanston Ave N Seattle, WA 98133

**LISTING ID** 1851246

TYPE RESIDENTIAL BEDROOMS

3

**BATHROOMS** 1.75

**SQUARE FEET** 1410

YEAR BUILT