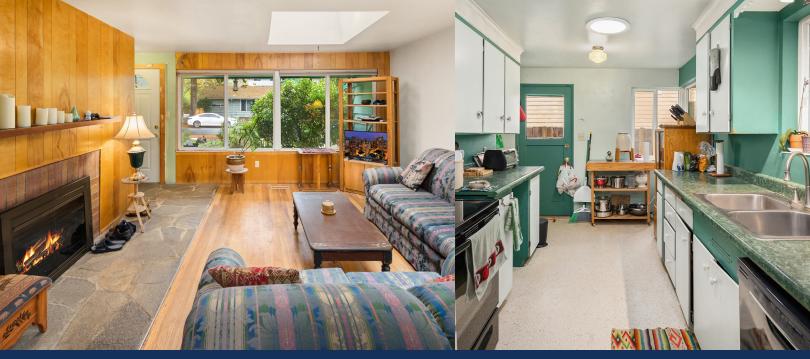

Large lot & quiet street for this sweet house! Bring your dreams & make this your own. Charming 3BR/1.75BA in the Westminster Triangle of Shoreline, close to the border of Seattle. Hardwood floors, generous spaces & wood burning fireplace. Owner's suite before that was a thing! Cute loft style bedroom set away from the other bedrooms for additional living/work options. Bring imagination and create something new or update and polish to your own taste! Lots of parking. Interurban trail is close-by & transit service is fantastic, with express service downtown and soon to Northgate light rail in 2021 and 145th in 2024! Costco is 2 miles away, amazing Central Market is close-by.