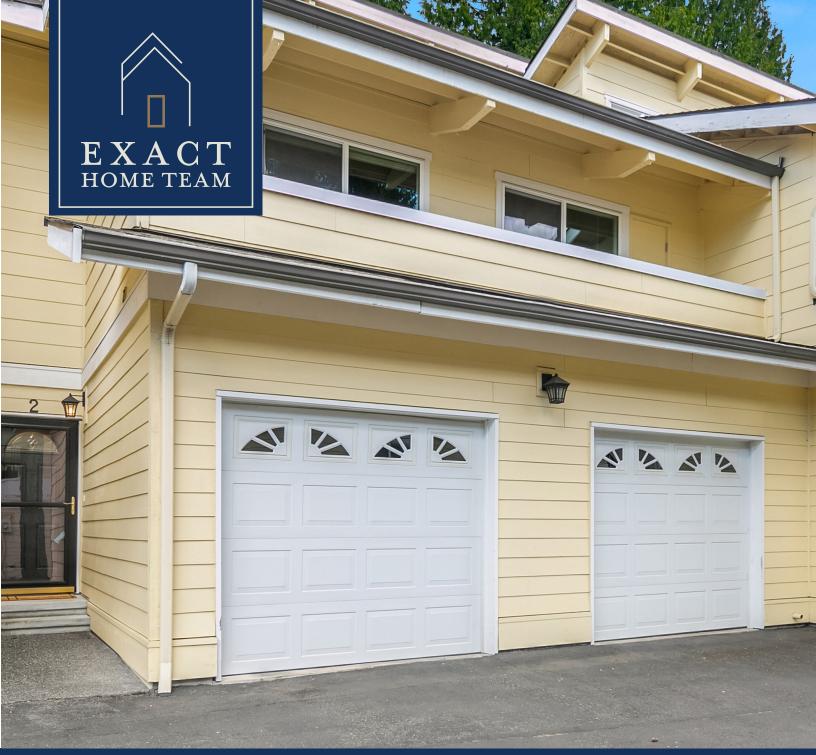

Wedgewood Condominiums! Three bedroom townhouse with private two car garage and large private patio. Lives like a house! Multiple work from home spaces. Incredible and convenient location; blocks from Microsoft, Nintendo, 520. Close to Bellevue golf course, PRO club, shopping, transit, Marymoor Park. Minutes to Bellevue, Redmond. Award winning Lake Washington school district, and less than 2 miles to future light rail station. Fully remodeled with hardwood floors throughout, kitchen with newer stainless steel appliances. Owners' suite with multiple custom closets, dedicated shoe closets, work from home space. Full office with bedroom suite. Murphy bed and loft in third bedroom. Outdoor living space perfect for Summer.

**YEAR BUILT** 1979

**PARKING** PRIVATE 2 CAR GARAGE

LOCATION **BELLEVUE** 