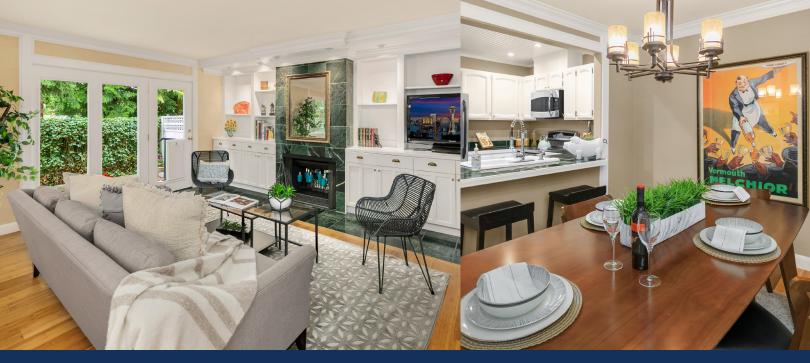

Wedgewood Condominiums! Three bedroom townhouse with private two car garage and large private patio. Lives like a house! Multiple work from home spaces. Incredible and convenient location; blocks from Microsoft, Nintendo, 520. Close to Bellevue golf course, PRO club, shopping, transit, Marymoor Park. Minutes to Bellevue, Redmond. Award winning Lake Washington school district, and less than 2 miles to future light rail station. Fully remodeled with hardwood floors throughout, kitchen with newer stainless steel appliances. Owners' suite with multiple custom closets, dedicated shoe closets, work from home space. Full office with bedroom suite. Murphy bed and loft in third bedroom. Outdoor living space perfect for Summer.