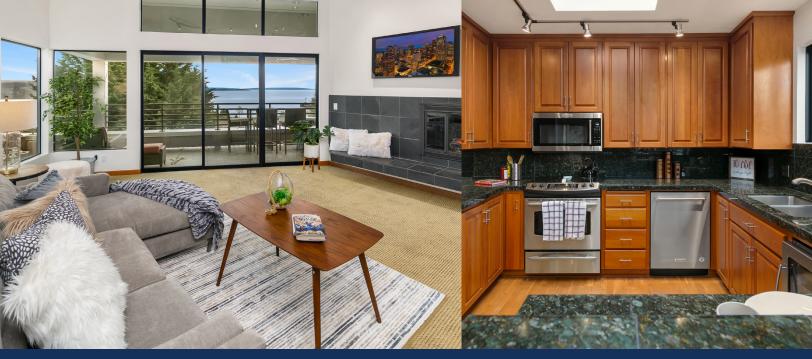

An In-City oasis with spectacular views! Spacious and well appointed; updated bathrooms, and gourmet kitchen with newer stainless steel appliances. Wood-burning fireplace, vaulted ceilings and custom California Closets brand organizers in closets. 2 parking spaces and lots of guest parking for the building. Spend hours watching Puget Sound, and enjoy the peace of living high above the street. 3 bd/2bth. Large private deck. Steps to Kinnear Park and its amenities. Walkscore of 77.