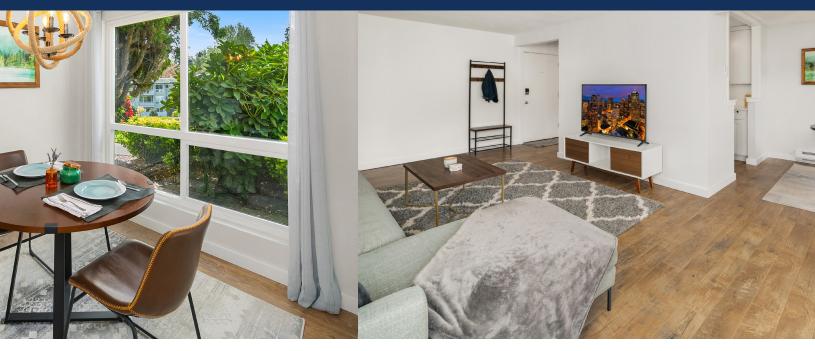

Spring District 2 bedroom condo with walk-out patio. Get in now while the area is being developed! Minutes to the new light rail station, Downtown Bellevue, Amazon, 520, 405, Microsoft, Facebook, Bellevue Botanical Garden, Whole foods. Fabulously updated condo with luxury flooring. Gorgeous kitchen with Quartz countertops, stainless steel appliances and updated cabinets. Lavish bath with updated vanity and quartz counter tops. Large, light & bright. Great Bellevue School District. Move-in condition. Trails right next to the building. 2 parking spaces, 1 in a carport & 1 uncovered and both right next to the building. Wonderful amenities in the community: pool, hot tub, gym